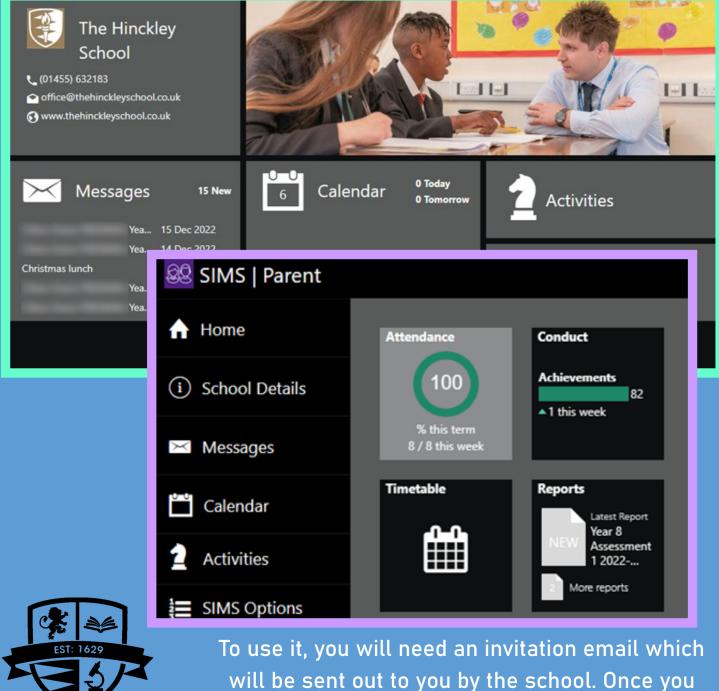

## SIMS Parent

Sims Parent is an information service for parents and carers that allows you to access information about your child's attendance, timetable, achievement awards and school reports. It can be accessed in your web browser, or you can install the Sims Parent app on your mobile device.

The Hinckley

To use it, you will need an invitation email which will be sent out to you by the school. Once you have registered, you can either create a new account, or sign in with a Google, Microsoft, Apple, Twitter, or Facebook account.

## SIMS Parent

| Reports                                                                                                                                                                              | nt<br>Attendance<br>100<br>% this te<br>8 / 8 this te<br>8 / 8 this te<br>8 / 8 this te                                              | erm<br>week                                                                                                           | iduct<br>ievements<br>this week<br>borts<br>Latest R<br>Year 8<br>Assess<br>1 2022 | ment  | Year 2<br>06 Jan<br>Acade<br>Year 2<br>26 Ma                | The Hinckley SchoolHelloemic year 2022/2023B Assessment 1 2022-20232023   PDFemic year 2021/20227 Assessment 2 2021-2022y 2022   PDF7 Assessment 1 2021-20222022   PDF |
|--------------------------------------------------------------------------------------------------------------------------------------------------------------------------------------|--------------------------------------------------------------------------------------------------------------------------------------|-----------------------------------------------------------------------------------------------------------------------|------------------------------------------------------------------------------------|-------|-------------------------------------------------------------|------------------------------------------------------------------------------------------------------------------------------------------------------------------------|
| <ul> <li>SIMS   Parent</li> <li>Home</li> <li>School Details</li> <li>Messages</li> <li>Calendar</li> <li>Activities</li> <li>SIMS Obtions</li> </ul> SIMS Obtions <b>Activities</b> | Conduct<br>Achievements<br>82<br>1 this week<br>Reports<br>Latest Report<br>Year 8<br>1 Sasessment<br>1 2022<br>2 More reports<br>Fi | day nglish 7   Miss E S A RAYSON istory 4   Mr M D STOCKS laths 2   Mr N P BENNETT extiles 10   Ms N MORETON rence 1t | Attendance<br>100<br>% this term<br>8 / 8 this we<br>Timetable                     | ek Co | 09:00<br>10:00<br>11:00<br>11:20<br>12:20<br>12:20<br>13:20 | (added in ClassCharts, 818500502) [Wonde:A343184466]                                                                                                                   |
|                                                                                                                                                                                      | eents<br>82<br>2eek<br>PM                                                                                                            | January 2023<br>Mon Tue<br>O $\checkmark$<br>O $\checkmark$<br>December 20<br>Mon Tue<br>O O                          | Wed<br>v<br>22<br>Wed<br>O<br>O                                                    | Thu   | Fri<br>✓<br>Fri<br>O                                        | Friday       9th December 2022         Image: Start Pride       Image: Start Pride                                                                                     |