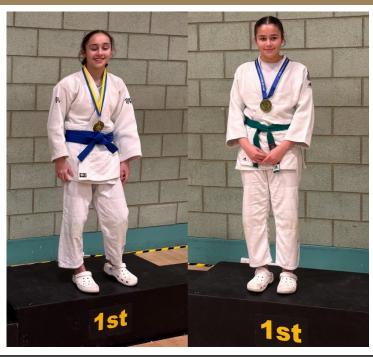

#### JUDO DUO WIN GOLD

We are delighted to share that Katrina, our resident Judo superstar in Year 9, is now competing internationally alongside her sister and Year 7 student, Kayleigh.

Over the weekend, Kayleigh participated in the British Schools Championships, securing a silver medal for the school, and also claimed gold in the Midlands area.

Katrina, who competes at a national level, was ineligible for the schools event, but competed in the Midlands area, where she also won gold.

Both athletes are achieving remarkable success in their Judo path and we can't wait to continue to celebrate and share their amazing achievements!

**Congratulations Kayleigh and Katrina!** 