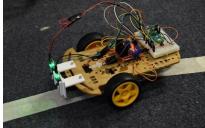

#### Electronics Club Build Robot Buggies

Our KS3 Electronics Club have been putting their new robot buggies to the test this week during their Wednesday after school enrichment session.

Oakleigh in Year 7 explained their work so far, "We started by building robots which were programmed to move in a square, then we added a one direction sensor, then a turning sensor and now we have added a light sensor which means the robot can follow a circuit." He added, "This club is really fun, you get a deeper understanding of robotics and it has made me consider a career in robotics in the future."

Club Leader, Mr Harrison shared, "The students have been building simple circuits to learn about sensors that can measure distance and detect light. These were connected to microcontrollers and students wrote some simple code to measure the distance and light levels from the sensors. This was then further developed to build robot buggies that can drive around by themselves, avoiding

collisions, and finally following a white line on a circuit around the floor. The project will conclude with a time trial to see which robot can complete the circuit the quickest!"