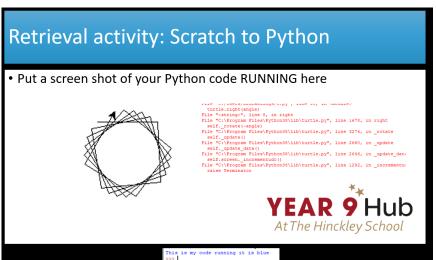

#### Impressive Python Programming

Declan in 90DY has produced some brilliant work in Computer Science recently, with Ms Stone praising his hard work, "Declan worked through all the activities to learn how to do Python programming and created flowcharts using a piece of software called Flowgorithm. Declan has been able to solve some of the more complicated problems and has been able to annotate and explain what is happening in his code to show a really deep understanding. At the end of the project he has taken all the elements he has learnt and created his own program. Declan was keen to get all the tasks completed and I arranged to have Python installed in the library so he could do extra work in there."

Well done Declan, you showed fantastic dedication and it is great to hear how much students are enjoying learning new programming skills!