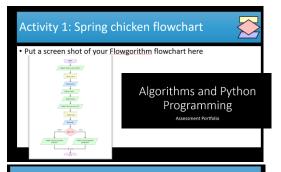

#### Impressive Python Programming

Declan in 90DY has produced some brilliant work in Computer Science recently, with Ms Stone praising his hard work, "Declan worked through all the activities to learn how to do Python programming and created flowcharts using a piece of software called Flowgorithm. Declan has been able to solve some of the more complicated problems and has been able to annotate and explain what is happening in his code to show a really deep understanding. At the end of the project he has taken all the elements he has learnt and created his own program. Declan was keen to get all the tasks completed and I arranged to have Python installed in the library so he could do extra work in there."

Well done Declan, you showed fantastic dedication and it is great to hear how much students are enjoying learning new programming skills!