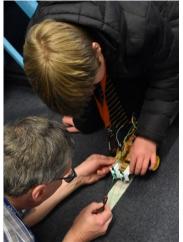

#### Electronics Club Build Robot Buggies

Our KS3 Electronics Club have been putting their new robot buggies to the test this week during their Wednesday after school enrichment session.

Oakleigh in Year 7 explained their work so far, "We started by building robots which were programmed to move in a square, then we added a one direction sensor, then a turning sensor and now we have added a light sensor which means the robot can follow a circuit." He added, "This club is really fun, you get a deeper understanding of robotics and it has made me consider a career in robotics in the future."

Club Leader, Mr Harrison shared, "The students have been building simple circuits to learn about sensors that can measure distance and detect light. These were connected to microcontrollers and students wrote some simple code to measure the distance and light levels from the sensors. This was then further developed to build robot buggies that can drive around by themselves, avoiding

collisions, and finally following a white line on a circuit around the floor. The project will conclude with a time trial to see which robot can complete the circuit the quickest!"