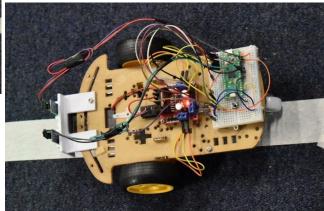

#### Electronics Club Build Robot Buggies

Our KS3 Electronics Club have been putting their new robot buggies to the test this week during their Wednesday after school enrichment session.

Oakleigh in Year 7 explained their work so far, "We started by building robots which were programmed to move in a square, then we added a one direction sensor, then a turning sensor and now we have added a light sensor which means the robot can follow a circuit." He added, "This club is really fun, you get a deeper understanding of robotics and it has made me consider a career in robotics in the future."

Club Leader, Mr Harrison shared, "The students have been building simple circuits to learn about sensors that can measure distance and detect light. These were connected to microcontrollers and students wrote some simple code to measure the distance and light levels from the sensors. This was then further developed to build robot buggies that can drive around by themselves, avoiding

collisions, and finally following a white line on a circuit around the floor. The project will conclude with a time trial to see which robot can complete the circuit the quickest!"