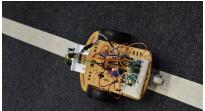

#### Electronics Club Build Robot Buggies

Our KS3 Electronics Club have been putting their new robot buggies to the test this week during their Wednesday after school enrichment session.

Oakleigh in Year 7 explained their work so far, "We started by building robots which were programmed to move in a square, then we added a one direction sensor, then a turning sensor and now we have added a light sensor which means the robot can follow a circuit." He added, "This club is really fun, you get a deeper understanding of robotics and it has made me consider a career in robotics in the future."

Club Leader, Mr Harrison shared, "The students have been building simple circuits to learn about sensors that can measure distance and detect light. These were connected to microcontrollers and students wrote some simple code to measure the distance and light levels from the sensors. This was then further developed to build robot buggies that can drive around by themselves, avoiding

collisions, and finally following a white line on a circuit around the floor. The project will conclude with a time trial to see which robot can complete the circuit the quickest!"