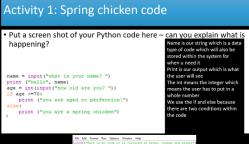

#### Impressive Python Programming

Declan in 90DY has produced some brilliant work in Computer Science recently, with Ms Stone praising his hard work, "Declan worked through all the activities to learn how to do Python programming and created flowcharts using a piece of software called Flowgorithm. Declan has been able to solve some of the more complicated problems and has been able to annotate and explain what is happening in his code to show a really deep understanding. At the end of the project he has taken all the elements he has learnt and created his own program. Declan was keen to get all the tasks completed and I arranged to have Python installed in the library so he could do extra work in there."

Well done Declan, you showed fantastic dedication and it is great to hear how much students are enjoying learning new programming skills!