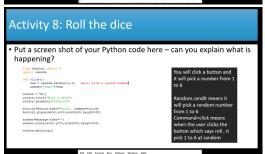

#### Impressive Python Programming

Declan in 90DY has produced some brilliant work in Computer Science recently, with Ms Stone praising his hard work, "Declan worked through all the activities to learn how to do Python programming and created flowcharts using a piece of software called Flowgorithm. Declan has been able to solve some of the more complicated problems and has been able to annotate and explain what is happening in his code to show a really deep understanding. At the end of the project he has taken all the elements he has learnt and created his own program. Declan was keen to get all the tasks completed and I arranged to have Python installed in the library so he could do extra work in there."

Well done Declan, you showed fantastic dedication and it is great to hear how much students are enjoying learning new programming skills!